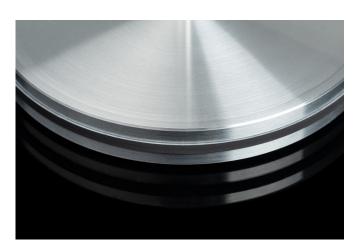

## Aluminium Upgrade Sub Platter

## **PRODUCT INFORMATION**

The Alu Sub Platter takes your turntable to the next level. The diamond cut aluminium sub-platter can be machined to much improved and higher tolerances and will be a substantial upgrade to regular sub-platters. It adds more mass to the entire platter and drive system, resulting in additional damping of noise and unwanted resonances. The improved tolerances during production will increase overall speed accuracy. The additional mass improves short term speed stability, or also called Wow & Flutter.