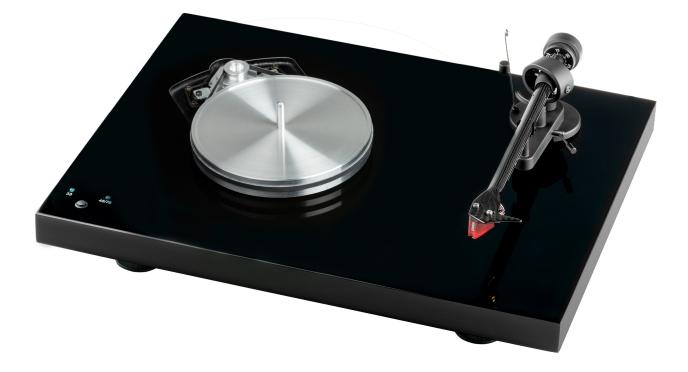

## **PRODUCT INFORMATION**

The Alu Sub Platter takes your turntable to the next level. The diamond cut aluminium sub-platter can be machined to much improved and higher tolerances and will be a substantial upgrade to regular sub-platters. It adds more mass to the entire platter and drive system, resulting in additional damping of noise and unwanted resonances. The improved tolerances during production will increase overall speed accuracy. The additional mass improves short term speed stability, or also called Wow & Flutter.