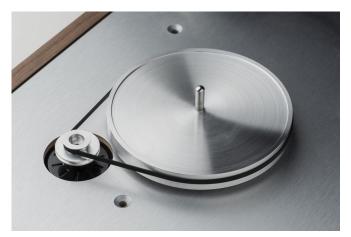

## Aluminium Upgrade Sub Platter

## **PRODUCT INFORMATION**

The Alu Sub Platter takes your turntable to the next level. The diamond cut aluminium sub-platter can be machined to much improved and higher tolerances and will be a substantial upgrade to regular sub-platters. It adds more mass to the entire platter and drive system, resulting in additional damping of noise and unwanted resonances. The improved tolerances during production will increase overall speed accuracy. The additional mass improves short term speed stability, or also called Wow & Flutter.