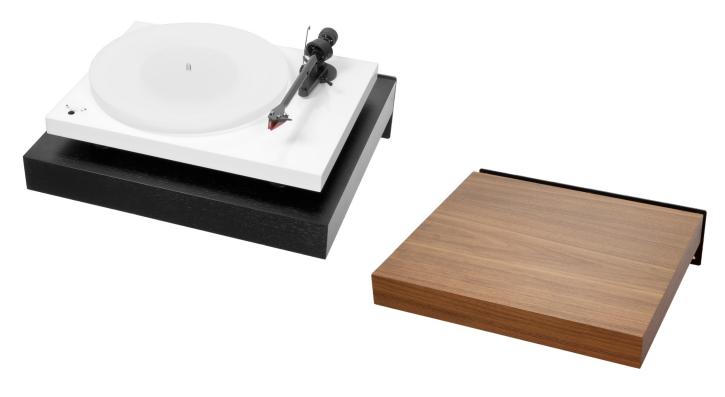

## Wall mount equipment racks

Resonance-free wall mount for turntables & Hifi

- Playback of records free from any influence by impact noise and vibrating floors
- WMI wall mounts use rigid steel frame construction
- · Height-adjustable spikes to level the board
- Maximum load of 30kg
- Massloaded internal damping
- Mounting recommendation:
   Suitable for thin or american type plywood walls firmness depends on wall and mounting accessories

**Colour options:** 

Colour: Black or walnut

Material: Steel frame construction

**Dimensions:** 460 x 60 x 425 mm (W x H x D)

Surface area: 460 x 400 mm (W x D)