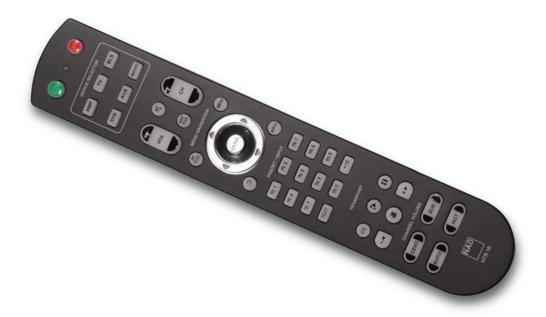

## **HTR 10 Remote Control**

## **Features**

- · Controls up to 5 Devices
- · Preprogrammed with all NAD remote commands
- Learning function learns up to 220 commands
- Macro operations program up to 48 Macros with as many as 64 commands each
- Punch Through Operations permit easy access to commonly used functions without reselecting a device
- Back Lit (with adjustable time out) for easy operation in low light conditions
- · Can generate IR signals with a carrier frequency up to 500 kHz