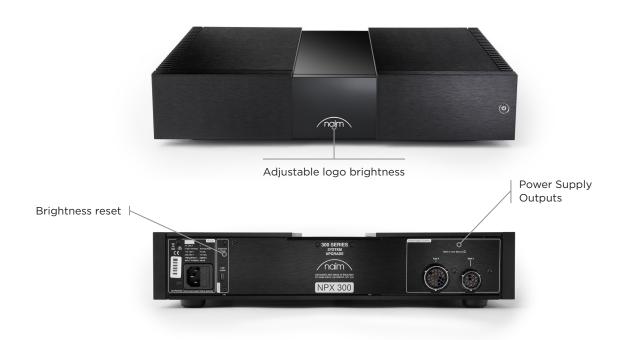

#### **Specifications**

| Гуре                      | Power supply                                                     |
|---------------------------|------------------------------------------------------------------|
| .ype                      |                                                                  |
| Standby Power Consumption | <0.5W                                                            |
| Power Supply Output       | Type 3, Type 4                                                   |
| Other Connectors          | Micro USB (update only)                                          |
| aim Logo                  | White illuminated                                                |
| ains Supply               | 115V or 230V, 50/60Hz                                            |
| Dimensions (HxWxD)        | 3 <sup>5/8</sup> x17x12 <sup>1/2</sup> " (9.15 x 43.2 x 31.75cm) |
| Weight                    | 31.75lbs (14.4kg)                                                |