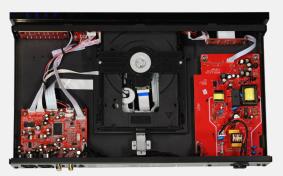

The X-CD7 is a CD player with analog and digital outputs. The components of this CD player have been designed to extract digital information with all the musicality present in Advance products.

Great care has been taken with the power supply of this CD player. It provides a stable and clean power supply for all analog and digital circuits such as the CD mechanism, the laser control and the digital-to-analog converter (DAC). The separation of the power supply and the DAC board also contributes to the performance of the X-CD7.