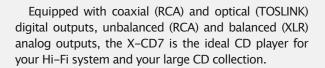

The X-CD7 is a CD player with analog and digital outputs. The components of this CD player have been designed to extract digital information with all the musicality present in Advance products.

Great care has been taken with the power supply of this CD player. It provides a stable and clean power supply for all analog and digital circuits such as the CD mechanism, the laser control and the digital-to-analog converter (DAC). The separation of the power supply and the DAC board also contributes to the performance of the X-CD7.