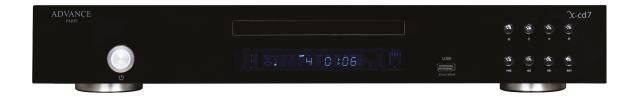

The X-CD7 is a CD player with analog and digital outputs. The components of this CD player have been designed to extract digital information with all the musicality present in Advance products.

Great care has been taken with the power supply of this CD player. It provides a stable and clean power supply for all analog and digital circuits such as the CD mechanism, the laser control and the digital-to-analog converter (DAC). The separation of the power supply and the DAC board also contributes to the performance of the X-CD7.