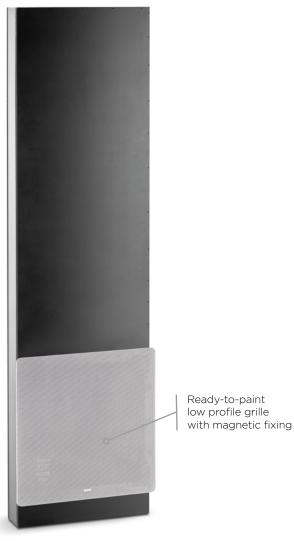

## Product Data Sheet

100 IWSUB8 is a high power passive bass-reflex subwoofer designed for 16" OC studs in-wall installation. This is an ideal complement to an audio-video installation based on Focal 100 Series products. This subwoofer is intended to be powered by 100 IWSUB8 Amplifier. Up to two 100 IWSUB8 subwoofers can be connected in parallel to this amplifier.