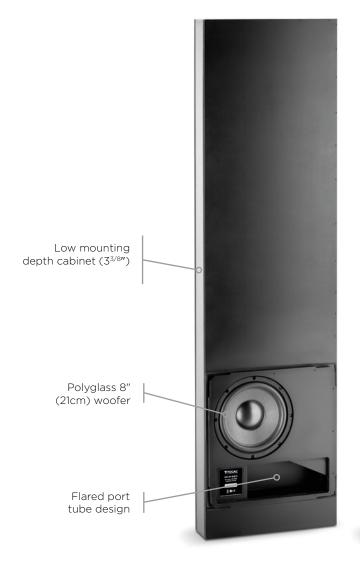

## **Key points**

- Bass-reflex subwoofer with 30Hz low-cut frequency.
- Low depth fitting 16" OC studs in-wall installation.
- Nominal impedance of 8 ohms, able to be connected by pairs with 100 IWSUB8 Amplifier.

| Туре                        | Passive subwoofer                                                                |
|-----------------------------|----------------------------------------------------------------------------------|
| Speakers                    | 8" (21cm) Polyglass Woofer                                                       |
| Bandwith (+/-3dB)           | 34-140Hz                                                                         |
| Cut-off frequency<br>(-6dB) | 30Hz                                                                             |
| Nominal impedance           | 8Ω                                                                               |
| Recommended amp power       | Max 200W / 4Ω                                                                    |
| Dimensions (WxDxH)          | 13 <sup>7/8</sup> x 3 <sup>7/8</sup> x 51 <sup>3/16</sup> " (352 x 98 x 1,300mm) |
| Cut-out dimensions<br>(WxH) | 13 <sup>7/8</sup> x 51 <sup>3/16</sup> " (352 x 1,300mm)                         |
| Depth from wall             | 3 <sup>3/8</sup> " (86mm)                                                        |
| Net weight                  | 32.3lbs (14.6kg)                                                                 |
|                             |                                                                                  |