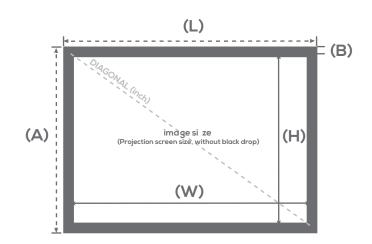

Woven fabric

Fixed frame

| Ratio  | Fabric   | REF LUMENE                          | lmage size<br>W x H cm | Diagonal<br>(inch) | Overall dimensions<br>L x A x P cm | Black edges<br>(mm)<br>B | GEN Code      |
|--------|----------|-------------------------------------|------------------------|--------------------|------------------------------------|--------------------------|---------------|
|        | ACOUSTIC | MOVIE PALACE PREMIUM ACOUSTIC200 V  | 203 X 152              | 100                | 219 X 168 X 4                      | 80                       | 3700795105009 |
| 1.0    |          | MOVIE PALACE PREMIUM ACOUSTIC 240 V | 234 X 176              | 115                | 250 X 192 X 4                      | 80                       | 3700795105016 |
| 4:3    |          | MOVIE PALACE PREMIUM ACOUSTIC 270 V | 270 X 202              | 132                | 286 X 218 X 4                      | 80                       | 3700795105023 |
|        |          | MOVIE PALACE PREMIUM ACOUSTIC 300 V | 305 X 229              | 150                | 321 X 245 X 4                      | 80                       | 3700795105030 |
|        |          | MOVIE PALACE PREMIUM ACOUSTIC 170 C | 171 X 96               | 77                 | 187 X 112 X 4                      | 80                       | 3760108800953 |
| 16:9   |          | MOVIE PALACE PREMIUM ACOUSTIC 200 C | 203 X 115              | 92                 | 219 X 131 X 4                      | 80                       | 3760108800960 |
|        |          | MOVIE PALACE PREMIUM ACOUSTIC 240 C | 234 X 132              | 106                | 250 X 148 X 4                      | 80                       | 3760108800977 |
|        |          | MOVIE PALACE PREMIUM ACOUSTIC 270 C | 270 X 152              | 122                | 286 X 168 X 4                      | 80                       | 3760108806351 |
|        |          | MOVIE PALACE PREMIUM ACOUSTIC 300 C | 305 X 172              | 138                | 321 X 188 X 4                      | 80                       | 3760108800984 |
|        |          | MOVIE PALACE PREMIUM ACOUSTIC 340 C |                        |                    |                                    |                          |               |
|        |          | MOVIE PALACE PREMIUM ACOUSTIC 350 C | ON REQUEST             |                    |                                    |                          |               |
|        |          | MOVIE PALACE PREMIUM ACOUSTIC 360 C |                        |                    |                                    |                          |               |
|        |          | MOVIE PALACE PREMIUM ACOUSTIC 200 I | 215 X 135              | 100                | 231 X 151 X 4                      | 80                       | 3700795105054 |
|        |          | MOVIE PALACE PREMIUM ACOUSTIC 240 I | 234 X 146              | 112                | 250 X 162 X 4                      | 80                       | 3700795105061 |
| 16:10  | _        | MOVIE PALACE PREMIUM ACOUSTIC 270 I | 286 X 179              | 133                | 302 X 195 X 4                      | 80                       | 3700795105078 |
|        |          | MOVIE PALACE PREMIUM ACOUSTIC 300 I | 323 X 202              | 150                | 339 X 218 X 4                      | 80                       | 3700795105085 |
|        |          | MOVIE PALACE PREMIUM ACOUSTIC 200 P | 196 X 83               | 84                 | 212 X 99 X 4                       | 80                       | 3700795105108 |
|        |          | MOVIE PALACE PREMIUM ACOUSTIC 240 P | 233 X 99               | 100                | 249 X 115 X 4                      | 80                       | 3700795105115 |
| 2,35:1 |          | MOVIE PALACE PREMIUM ACOUSTIC 270 P | 280 X 119              | 120                | 296 X 135 X 4                      | 80                       | 3700795105122 |
|        |          | MOVIE PALACE PREMIUM ACOUSTIC 300 P | 311 X 132              | 133                | 327 X 148 X 4                      | 80                       | 3700795105139 |
|        |          | MOVIE PALACE PREMIUM ACOUSTIC 470 P | ON REQUEST             |                    |                                    |                          |               |