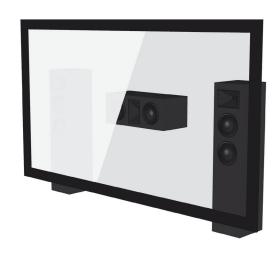

This canvas will allow you to place speakers behind the screen, just like in a true cinema. it guarantees linear frequency response with no compensation.

Perfect

ensior

Velvet frame

Easy to install

Aluminium frame Black velvet finish

## Installation

The acoustically transparent fabric is not totally opaque. We therefore suggest you to place it before a dark background. The speakers should ideally be installed so that the tweeter drivers are placed in the middle of the screen (or slightly above if there are several ranges of seats).