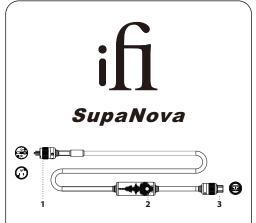

## 1.IEC (male)

Plug into a wall outlet that supplies power to audio equipment, or plug into a power extension block that supplies power to audio equipment.

## 2. Polarity/Earth detection

The following table depicts the different readings and the respective LED colour combinations. Where needed, make the necessary system adjustments.

|                                                                                            | Polarity<br>(LED) | Earth<br>(LED) | Status                                                               |
|--------------------------------------------------------------------------------------------|-------------------|----------------|----------------------------------------------------------------------|
| 1                                                                                          | Green             | Green          | Normal                                                               |
| 2                                                                                          | Red               | Green          | Polarity error. Live and Neutral connections are reversed.           |
| 3                                                                                          | Red               | Red            | Ground error. Earth is missing or faulty (e.g. resistance too high). |
| 4                                                                                          | Off               | Off            | Cut-out mode. Over-voltage<br>or an electrical short.                |
| Tips: Regardless of the LED colour, the SupaNova will always be actively cancelling noise. |                   |                |                                                                      |