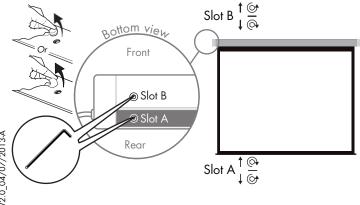

ot draw on the screen surface.
  - c. Do not cruff or scratch the screen with hard sharp items subject to cause
  - d. Never use chemicals to clean the screen surface.
- Make sure there is nothing on the screen before you retract it into the case.
- To remove dust on the cloth, use a dry and soft-haired brush and rub it delicately.
- Close the screen to protect the cloth.



- The motor will shut down after 4 minutes of use according to the self-protect purpose. When it occurs, you have to wait for 2 minutes to let the temperature of the motor come down.
- There is no need to add lubricant to the motor.
- And the motor is already in the right position in as it leaves the factory.
- Do not regulate the motor by yourself. Please call a specialist to help you on this

# Motor adjusting slot



#### LIMITED WARRANTY:

All LUMENE products carry a two-year limited warranty period when purchased from LUMENE, a LUMENE distributor or a LUMENE authorized retailer. This warranty covers all defects in materials and workmanship in the product manufactured by LUMENE.

### Warranty limitation and exclusions:

This warranty covers only the products purchased from LUMENE or a LUMENE authorized retailer or distributor and runs for a two-year period from the date of the purchase by the first end-user.

Except in the following cases, this warranty covers any material or manufacturing deffect. This limited warranty is subject to the following exceptions:

- The external case is damaged or deteriorated.
  The serial number has been removed, modified or made illegible.
- The defects or damage res