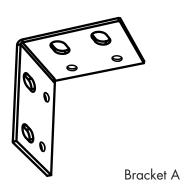

(x1)

Choose screws for mounting according to your wall or ceiling material Please make sure connections are compatible and safe

| Ratios | Screen type              | Bracket | Motor              |
|--------|--------------------------|---------|--------------------|
| 4:3    | Embassy 2 150 V          | В       | moteur synchronisé |
|        | Embassy 2 1 <i>7</i> 0 V | В       | moteur synchronisé |
|        | Embassy 2 200 V          | В       | moteur synchronisé |
|        | Embassy 2 240 V          | В       | moteur synchronisé |
|        | Embassy 2 270 V          | A       | moteur tubulaire   |
|        | Embassy 2 300 V          | A       | moteur tubulaire   |
| 16:9   | Embassy 2 150 C          | В       | moteur synchronisé |
|        | Embassy 2 1 <i>7</i> 0 C | В       | moteur synchronisé |
|        | Embassy 2 200 C          | В       | moteur synchronisé |
|        | Embassy 2 240 C          | В       | moteur synchronisé |
|        | Embassy 2 270 C          | A       | moteur tubulaire   |
|        | Embassy 2 300 C          | A       | moteur tubulaire   |
| 16:10  | Embassy 2 150 l          | В       | moteur synchronisé |
|        | Embassy 2 1 <i>7</i> 0 l | В       | moteur synchronisé |
|        | Embassy 2 200 I          | В       | moteur synchronisé |
|        | Embassy 2 240 l          | В       | moteur synchronisé |
|        | Embassy 2 270 I          | A       | moteur tubulaire   |
|        | Embassy 2 300 I          | А       | moteur tubulaire   |
| 1:1    | Embassy 2 150            | В       | moteur synchronisé |
|        | Embassy 2 170            | В       | moteur synchronisé |
|        | Embassy 2 200            | В       | moteur synchronisé |
|        | Embassy 2 240            | A       | moteur tubulaire   |
| 2,35:1 | Embassy 2 150 P          | В       | moteur synchronisé |
|        | Embassy 2 1 <i>7</i> 0 P | В       | moteur synchronisé |
|        | Embassy 2 200 P          | В       | moteur synchronisé |
|        | Embassy 2 240 P          | В       | moteur synchronisé |
|        | Embassy 2 270 P          | A       | moteur tubulaire   |
|        | Embassy 2 300 P          | A       | moteur tubulaire   |