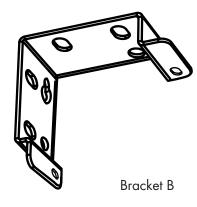

(x1)

Choose screws for mounting according to your wall or ceiling material Please make sure connections are compatible and safe

| Ratios | Screen type              | Bracket | Motor              |
|--------|--------------------------|---------|--------------------|
| 4:3    | Embassy 2 150 V          | В       | moteur synchronisé |
|        | Embassy 2 1 <i>7</i> 0 V | В       | moteur synchronisé |
|        | Embassy 2 200 V          | В       | moteur synchronisé |
|        | Embassy 2 240 V          | В       | moteur synchronisé |
|        | Embassy 2 270 V          | A       | moteur tubulaire   |
|        | Embassy 2 300 V          | A       | moteur tubulaire   |
| 16:9   | Embassy 2 150 C          | В       | moteur synchronisé |
|        | Embassy 2 1 <i>7</i> 0 C | В       | moteur synchronisé |
|        | Embassy 2 200 C          | В       | moteur synchronisé |
|        | Embassy 2 240 C          | В       | moteur synchronisé |
|        | Embassy 2 270 C          | A       | moteur tubulaire   |
|        | Embassy 2 300 C          | A       | moteur tubulaire   |
| 16:10  | Embassy 2 150 l          | В       | moteur synchronisé |
|        | Embassy 2 1 <i>7</i> 0 l | В       | moteur synchronisé |
|        | Embassy 2 200 I          | В       | moteur synchronisé |
|        | Embassy 2 240 l          | В       | moteur synchronisé |
|        | Embassy 2 270 I          | A       | moteur tubulaire   |
|        | Embassy 2 300 I          | А       | moteur tubulaire   |
| 1:1    | Embassy 2 150            | В       | moteur synchronisé |
|        | Embassy 2 170            | В       | moteur synchronisé |
|        | Embassy 2 200            | В       | moteur synchronisé |
|        | Embassy 2 240            | A       | moteur tubulaire   |
| 2,35:1 | Embassy 2 150 P          | В       | moteur synchronisé |
|        | Embassy 2 1 <i>7</i> 0 P | В       | moteur synchronisé |
|        | Embassy 2 200 P          | В       | moteur synchronisé |
|        | Embassy 2 240 P          | В       | moteur synchronisé |
|        | Embassy 2 270 P          | A       | moteur tubulaire   |
|        | Embassy 2 300 P          | A       | moteur tubulaire   |