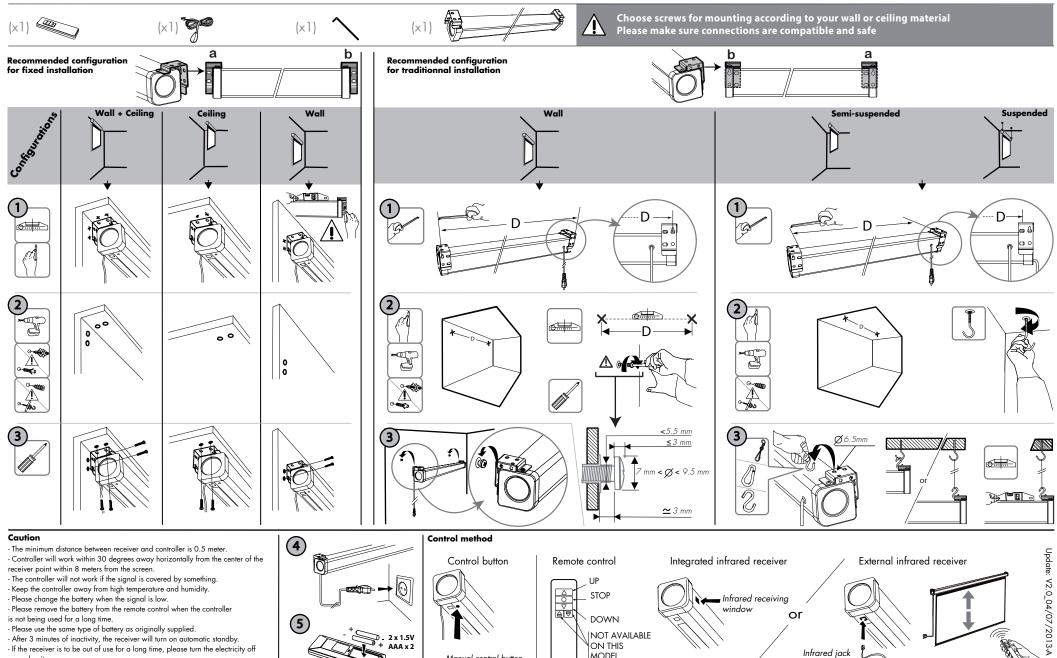

or unplug it.

which means it is working, normally.

- When pressing the control button you will hear a sound from the receiver,

http://www.lumene-screens.com

Manual control button

MODEL

Congratulations and thank you for your choosing of a LUMENE projection screen. This screen has been designed to offer a clear, bright and contrasted image. It is also of a great reliability and very easy to use.

# Important operating considerations:

Setting up is very easy but has to be done carefully to ensure its durability. Before first use, always position your screen horizontally on a stable and flat surface.

- The motor will shut down after 4 minutes of use according to the self-protect purpose. When it occurs, you have to wait for 2 minutes to let the temperature of the motor come down.
- There is no need to add lubricant to the motor.
- And the motor is already in the right position in as it leaves the factory.
- Do not regulate the motor by yourself. Please call a specialist to help you on this

# Motor adjusting slot