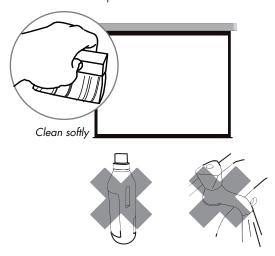

## Warning:

- Don't put your finger inside the case when you retract the screen fabric back to the case.
- Don't hang or put anything on the top of the screen case when your screen when your screen is unrolled.
- Dust and scratches will lower the image of projection quality. Please pay particular attention to the following points:
  - a. Do not touch the screen surface with your hand.
  - b. Do not draw on the screen surface.
  - c. Do not cruff or scratch the screen with hard sharp items subject to cause
  - d. Never use chemicals to clean the screen surface.
- Make sure there is nothing on the screen before you retract it into the case.
- To remove dust on the cloth, use a dry and soft-haired brush and rub it delicately.
- Close the screen to protect the cloth.